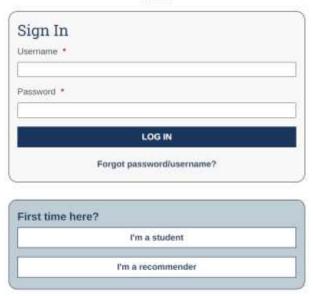

**Apply Now** 

This will take you to the Scholarship America Hub login page (see screenshot on next page).

You've reached the gateway to scholarships available through Scholarship America. Sign in or create an account below to get started.

If you are first-time user of the Hub, click "I'm a student" in the "First time here?" section.

\*Note for later: Once you have an account, you will just sign in.

Once you click "I'm a student", fill out the form and click "Register" (see screenshot below).