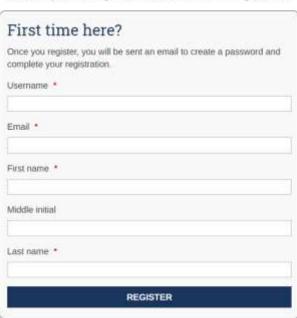

If you are first-time user of the Hub, click "I'm a student" in the "First time here?" section.

\*Note for later: Once you have an account, you will just sign in.

Once you click "I'm a student", fill out the form and click "Register" (see screenshot below).

You've reached the gateway to scholarships available through Scholarship America. Sign in or create an account below to get started.

Once you register, you will see a notification at the top of the page instructing you to check your email for a confirmation link (see screenshot below).