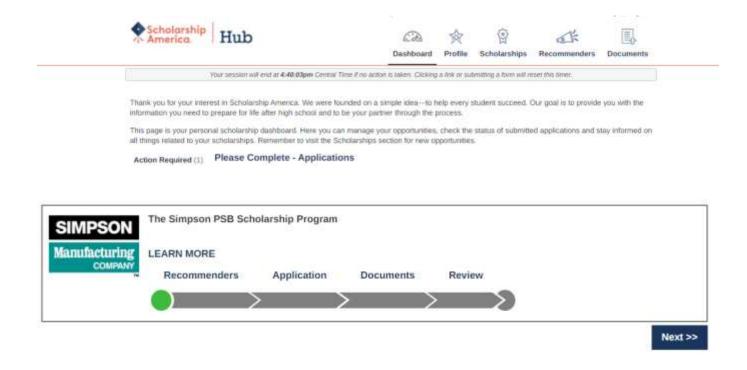

Once you start the application it will move to your Dashboard (see screenshot below).

This completes the "getting started" tutorial. You may now follow the on-screen prompts and fill out your application for your intended scholarship program.