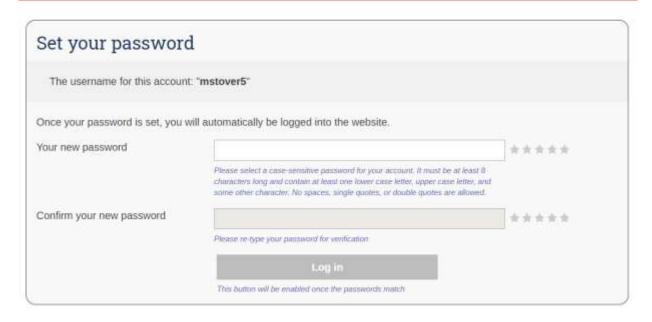

Check your email account for a message from Scholarship America Hub (<u>studentsupport@scholarshipamerica.org</u>) and click the link to "Confirm your registration".

The link will take you to a new page that will allow you to set your password (**see screenshot below**). Create a password following the instructions.